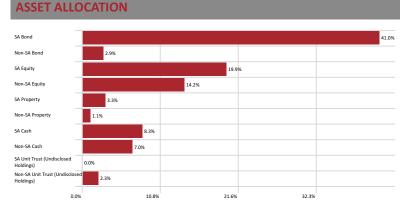

# PORTFOLIO STRUCTURE

# As of 2025/05/31

Asset allocation is based on the latest available holdings data from Morningstar

■Multi Asset IP Balanced Defensive A Fund Benchmark

| Highest annual return** (Rolling Maximum) | 18.9% |
|-------------------------------------------|-------|
| Lowest annual return** (Rolling Minimum)  | -0.9% |

Returns are annualised if period is longer than 12 months

Source: Morningstar