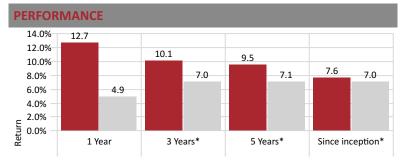

# As of 2025/05/31

Asset allocation is based on the latest available holdings data from Morningstar

■Multi Asset IP Balanced Defensive A Fund Benchmark

| Highest annual return** (Rolling Maximum) | 18.9% |
|-------------------------------------------|-------|
| Lowest annual return** (Rolling Minimum)  | -0.9% |

Returns are annualised if period is longer than 12 months

Source: Morningstar

Annualised returns is the weighted average compound growth rate over the performance period measured. Fund returns shown are based on NAV-NAV unit pricings calculated from Morningstar for a lump-sum investment with income distribution reinvested (after fees and cost).

<sup>\*\*</sup>The highest and lowest annual returns are based on rolling 1 year returns with 1 month steps